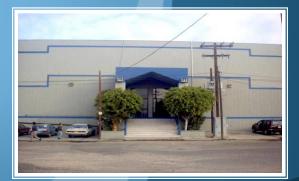

#### **BUILDING I OTAY**

Total Surface : 175,000 Sq. Ft. Built Surface : 108,000 Sq. Ft.