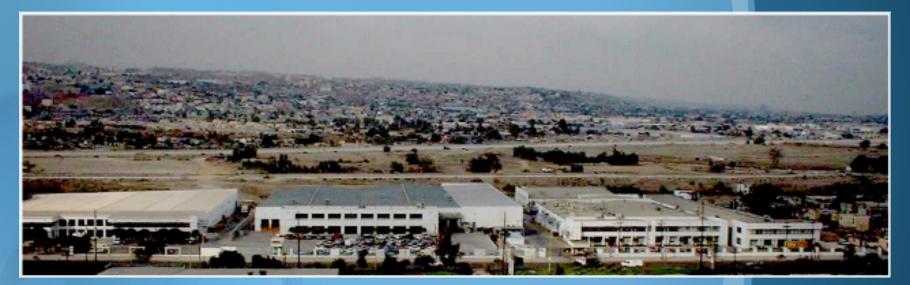

The capacity in installation's is duplicate.

172,000 Sq. Ft. is the total surface of land 108,000 Sq. Ft. surface built for offices and production areas.

In this year we already had three buildings with 4 lines of SF (10, 11, 12, 15), and two Stock Lens (20 and 22).

Genesis Project takes place.

484,000 Sq. Ft. of total land surface. 248,000 Sq. Ft. surface built for offices and production areas.

### SIZE OF THE MANUFACTURING BUILDINGS

#### **BUILDING I OTAY**

Total Surface : 175,000 Sq. Ft. Built Surface : 108,000 Sq. Ft.

#### **BUILDING II INSURGENTES**

Total Surface :484,000 Sq Ft.Built Surface :248,000 Sq. Ft.

### **BUILDING III OTAY**

Total Surface :

Surface Built :