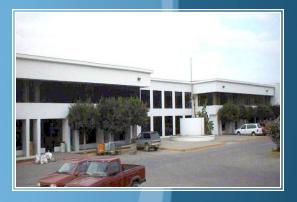

#### **BUILDING II INSURGENTES**

Total Surface :484,000 Sq Ft.Built Surface :248,000 Sq. Ft.