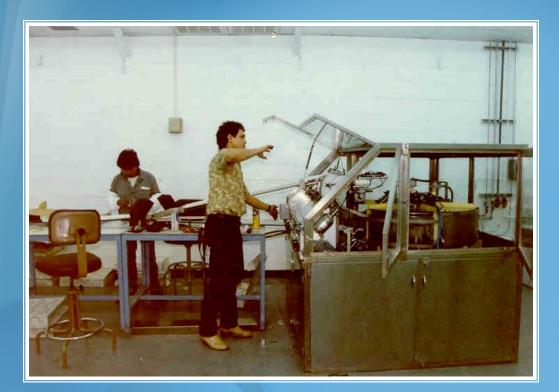

#### Human Resources 37 Employee's

With One Building

1986

Starting with the line number 10 and an average of 5,500 daily lenses in three product' s: Single Vision, 68 mm. Bifocals 25/68 mm. Bifocals 25/76 mm. In November 1985 production had increased to an average of 7,400.

> April 22, 1986 line 11 is open in the evening shift.

Line 12 in the morning shift began production on November 26, 1986.

The first molding machine is installed and produces the first package on July 8th.