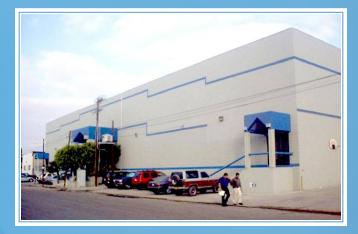

The capacity in installation's is duplicate.

172,000 Sq. Ft. is the total surface of land 108,000 Sq. Ft. surface built for offices and production areas.

In this year we already had three buildings with 4 lines of SF (10, 11, 12, 15), and two Stock Lens (20 and 22).

Genesis Project takes place.

484,000 Sq. Ft. of total land surface. 248,000 Sq. Ft. surface built for offices and production areas.